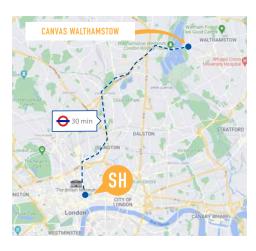

### LOCATION

Canvas is located in Walthamstow. The area has cafés, shops, pubs and the longest outdoor market in Europe. The Walthamstow Wetlands, a unique haven to explore and connect with nature, is a stone's throw from the residence. The Blackhorse Road Underground Station is in Zone 3 and a 1-minute walk away. The school is less than 30-minutes door to door by tube, on the Victoria and Piccadilly lines.

# QUICK INFO

ROOMS Single

Gym, social spaces, roof terrace, cinema room. Coffee shops, restaurants, and supermarkets near by.

**BATHROOM TYPE** En-suite

minutes door to door by tube