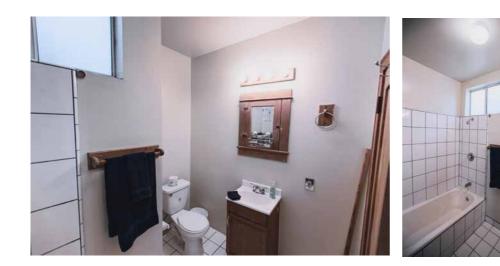

### Key Facts

Room type

- Twin rooms: : private bathroom and a kitchenette separate from the bedroom
- Single Studio Apartment: private bathroom and a kitchenette separate from the bedroom

Meals

• Self-catering

#### Room facilities

- WiFi (included in price)
- Bed sheets, duvet , towels and pillow are provided
- Desk and chair
- En-suite bathroom
- Plenty of storage with large wardrobe and closet provided

Within walking distance