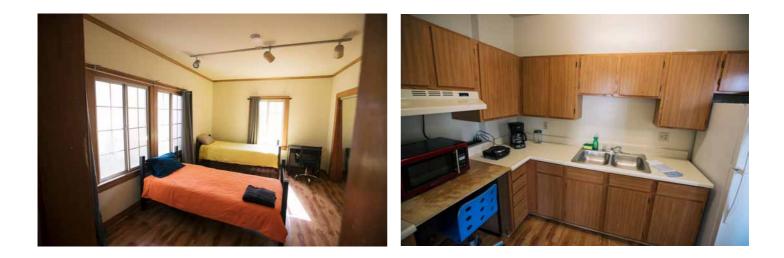

### Key Facts

Room type

- Twin rooms: : private bathroom and a kitchenette separate from the bedroom
- Single Studio Apartment: private bathroom and a kitchenette separate from the bedroom

Meals

• Self-catering

Residence facilities

- Kitchen with full-sized refrigerator
- Washer and Dryer on site (at extra charge- \$2 per wash and dry)

• Air conditioning

#### Room facilities

- WiFi (included in price)
- Bed sheets, duvet , towels and pillow are provided
- Desk and chair
- En-suite bathroom
- Plenty of storage with large wardrobe and closet provided

Within walking distance