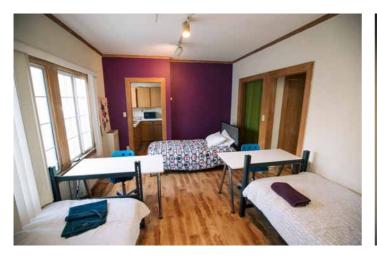

### Key Facts

Room type

- Twin rooms: : private bathroom and a kitchenette separate from the bedroom
- Single Studio Apartment: private bathroom and a kitchenette separate from the bedroom

Meals

• Self-catering

#### Room facilities

- WiFi (included in price)
- Bed sheets, duvet , towels and pillow are provided
- Desk and chair
- En-suite bathroom
- Plenty of storage with large wardrobe and closet provided

Within walking distance