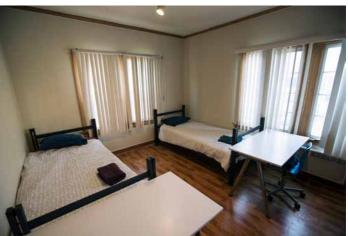

### Key Facts

Room type

- Twin rooms: : private bathroom and a kitchenette separate from the bedroom
- Single Studio Apartment: private bathroom and a kitchenette separate from the bedroom

Meals

• Self-catering

#### Room facilities

- WiFi (included in price)
- Bed sheets, duvet , towels and pillow are provided
- Desk and chair
- En-suite bathroom
- Plenty of storage with large wardrobe and closet provided

Within walking distance