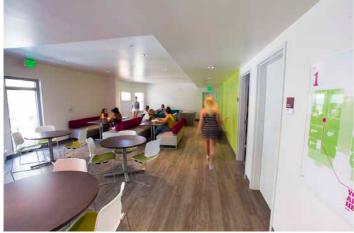

#### Residence facilities

- WiFi (included in price)
- Fully-equipped shared kitchen and dining areas, with fridge/freezer, utensils, appliances and crockery
- Shared bathroom (separate areas for males and females)
- Laundry room available for students to use
- Cleaning: bedrooms and communal areas cleaned twice per week
- Air conditioning (included in price)
- Spacious student common room
- Live-in residence assistant provides 24 hour security