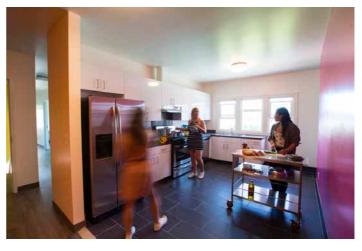

#### Meals

• Self-catering (fully-equipped kitchens provided)

#### Residence facilities

- WiFi (included in price)
- Fully-equipped shared kitchen and dining areas, with fridge/freezer, utensils, appliances and crockery
- Shared bathroom (separate areas for males and females)
- Laundry room available for students to use
- Cleaning: bedrooms and communal areas cleaned twice per week
- Air conditioning (included in price)
- Spacious student common room
- Live-in residence assistant provides 24 hour security