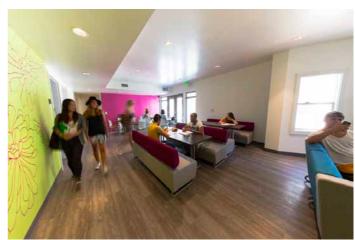

- The on-site student residence at Kings Los Angeles (Hollywood) offers the ultimate in convenience and is situated within the school campus, adjacent to main teaching building
- It includes twin room accommodation, shared bathrooms, and common areas with kitchens for socializing and dining
- It is just 5 minutes' walk to the Metro Red Line subway train line, connecting North Hollywood with Downtown Los Angeles
- The residence is located in the heart of Hollywood, between Hollywood and Sunset Boulevards, and is within walking distance of several restaurants, cafes, clubs and bars as well as the high-end boutiques of the famous Hollywood & Highland Shopping Mall
- The historic movie theaters of Hollywood, and the Dolby Theater (formerly Kodak) where the Academy Awards are hosted, are also within a few minutes' walk

#### Residence facilities

- WiFi (included in price)
- Fully-equipped shared kitchen and dining areas, with fridge/freezer, utensils, appliances and crockery
- Shared bathroom (separate areas for males and females)
- Laundry room available for students to use
- Cleaning: bedrooms and communal areas cleaned twice per week
- Air conditioning (included in price)
- Spacious student common room
- Live-in residence assistant provides 24 hour security