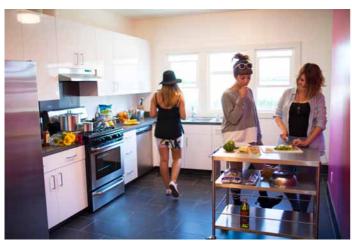

#### Meals

• Self-catering (fully-equipped kitchens provided)

#### Residence facilities

- WiFi (included in price)
- Fully-equipped shared kitchen and dining areas, with fridge/freezer, utensils, appliances and crockery
- Shared bathroom (separate areas for males and females)
- Laundry room available for students to use
- Cleaning: bedrooms and communal areas cleaned twice per week
- Air conditioning (included in price)
- Spacious student common room
- Live-in residence assistant provides 24 hour security