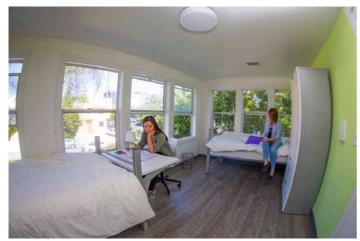

#### Room type

Twin (shared bathrooms)

#### Room facilities

- WiFi (included in price)
- Bed sheets, duvet and pillow are provided
- Toilet paper provided
- Towels provided
- Desk/dresser
- Wardrobe