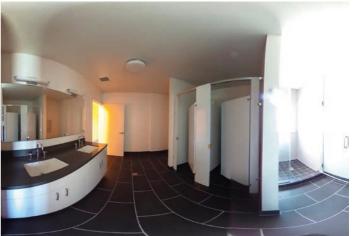

#### Residence facilities

- WiFi (included in price)
- Fully-equipped shared kitchen and dining areas, with fridge/freezer, utensils, appliances and crockery
- Shared bathroom (separate areas for males and females)
- Laundry room available for students to use
- Cleaning: bedrooms and communal areas cleaned twice per week
- Air conditioning (included in price)
- Spacious student common room
- Live-in residence assistant provides 24 hour security