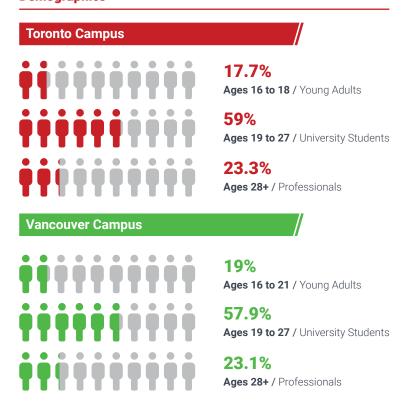

### **Demographics**

Average age of ILAC student: 26.2 years old

### 2. By Age and Profile

University Students (approx. 16-21)

University Grads (approx. 22-29)

Professionals (approx. 30+)