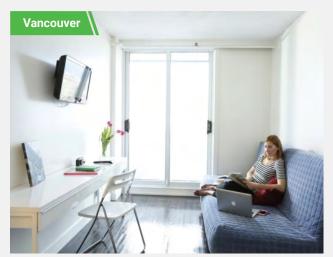

### **English Testing**

Students write a practice Cambridge test every second week to measure their progress. This allows teachers and students to see their success and track their improvement.