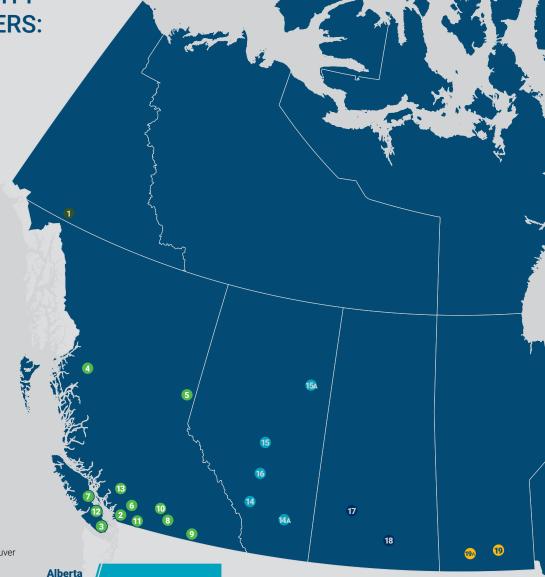

MEET OUR UNIVERSITY & COLLEGE PARTNERS:

### COAST TO COAST

### **Northern Canada**

1 Yukon University Whitehorse, Yukon

### **British Columbia**

- 2 Acsenda School of Management Vancouver
- 2 Adler University Vancouver
- Alexander College Vancouver
- 2 BCIT Vancouver
- 3 Camosun College Victoria
- (2) Capilano University Greater Vancouver
- 4 Coast Mountain College Terrace
- 2 Columbia College Vancouver
- 6 Coquitlam College Coquitlam
- 2 Douglas College Greater Vancouver
- (2) Emily Carr University Vancouver
- (2) Fairleigh Dickinson University Vancouver
- Fraser International College Greater Vancouver
- 2 Justice Institute of BC Vancouver
- 2 Kwantlen Polytechnic University Greater Vancouver
- 2 Langara College Vancouver
- 2 LaSalle College Vancouver
- 2 New York Institute of Technology Vancouver
- North Island College Courtenay
- 5 Northern Lights College Dawson Creek
- 8 Okanagan College Kelowna
- 3 Royal Roads University Victoria
- Selkirk College Castlegar
- 10 Thompson Rivers University Kamloops Trinity Western University Langley
- (2) University Canada West Vancouver
- (1) University of the Fraser Valley Abbotsford
- (2) Vancouver Community College Vancouver
- 2 Vancouver Film School Vancouver
- (12) Vancouver Island University Nanaimo
- (13) Whistler Adventure School Whistler
- 2 Yorkville University Vancouver

- 14 Bow Valley College Calgary
- (5) Keyano College Fort McMurray
- 15 MacEwan University Edmonton
- Medicine Hat College Medicine Hat
- 15 Norquest College Edmonton
- 15 NAIT Edmonton
- 16 Olds College Olds
- 16 Red Deer Polytechnic Red Deer
- (14) SAIT Calgary
- 14 ULethbridge (UICC) Calgary

### Saskatchewan

- Saskatchewan Colleges Various
- 17 Saskatchewan Polytechnic Saskatoon
- Southeast College Weyburn
- (18) University of Regina Regina
- 10 University of Saskatchewan Saskatoon

### Manitoba

- Assiniboine Community College Brandon
- (19) International College of Manitoba Winnipeg
- 19 MITT Winnipeg
- 19 Providence College Winnipeg
- 19 Red River College Winnipeg
- 19 University of Winnipeg PACE Winnipeg

### Quebec

- 38 LaSalle College Montreal Montreal
- 38 Lester B. Pearson Vocational Programs Montreal
- Trebas Institute Montreal
- 38 Vanier College Montreal

| British Columbia                         | School                                                                  | City / Region                    | Annual Tuition<br>(\$CAD)*                                                   | Accepts ILAC<br>PW Certificate                 | Minimum English Requirements                                                                                                                                                                                      |
|------------------------------------------|-------------------------------------------------------------------------|----------------------------------|------------------------------------------------------------------------------|------------------------------------------------|-------------------------------------------------------------------------------------------------------------------------------------------------------------------------------------------------------------------|
| ACSENDA SCHOOL OF MANAGEMENT VANCOUVER   | Acsenda School of Management                                            | Vancouver, BC                    | \$17,500+                                                                    | ✓ 1 Year                                       | PW 3.3                                                                                                                                                                                                            |
| <b>ADLER</b> UNIVERSITY                  | Adler University                                                        | Vancouver, BC                    | \$25,000 -<br>\$29,500+                                                      | ✓ 2 Years                                      | PW 3.4 for Direct Entry                                                                                                                                                                                           |
| Alexander College                        | Alexander College                                                       | Vancouver, BC                    | \$18,500+                                                                    | ✓ 2 Years                                      | PW 3.2 for Direct Entry<br>PW 3.1 for English Writing 099 +<br>three university courses                                                                                                                           |
| BCIT EDUCATION FOR A COMPLEX WORLD.      | British Columbia Institute of Technology (BCIT)                         | Vancouver, BC                    | \$16,200 -<br>\$23,000+                                                      | No<br>Pathway                                  | IELTS 6.5 or TAE or Duolingo 115-120 (please check for updates)                                                                                                                                                   |
| CAMOSUN                                  | Camosun College                                                         | Victoria, BC                     | \$15,000 -<br>\$35,000+                                                      | 1 Year  ✓ (2 years if student stays in Canada) | PW 3.3 (No pathway for Health Care<br>Assistant, Practical Nursing, Dental<br>Hygiene, Athletic & Exercise Therapy,<br>Massage Therapy)                                                                           |
| CAPILANO UNIVERSITY                      | Capilano University                                                     | Greater<br>Vancouver Area,<br>BC | Undergraduate:<br>\$21,000+, Post-<br>Degree: \$36,000+<br>(TOTAL - 2 years) | ✓ 2 Years                                      | PW 1.2: Tourism Mgmt: International,<br>ECCE and Business Pathway (min. 73%<br>coursework), PW 2.2: Global Tourism Post-<br>Degree, PW 3.1: NABU Post-Degree, PW 3.3:<br>All Other Programs (min. 77% coursework) |
| coast mountain college                   | Coast Mountain<br>College                                               | Terrace, BC                      | Undergraduate:<br>\$15,000+, Post-<br>Bachelor: \$17,000+                    | ✓ 2 Years                                      | PW 3.1 for all programs                                                                                                                                                                                           |
| Columbia College                         | Columbia College                                                        | Vancouver, BC                    | \$17,800 -<br>\$19,040+                                                      | ✓ 2 Years                                      | PW 3.2 or YA Level 15 for College<br>PW 2.2 or YA Level 14 for High School                                                                                                                                        |
| COQUITLAM COLLEGE Established 1982       | Coquitlam College                                                       | Coquitlam, BC                    | \$12,000 -<br>\$15,000+                                                      | ✓ 2 Years                                      | PW 3.2                                                                                                                                                                                                            |
| DOG<br>LAS<br>DOUGLASCOLLEGE             | Douglas College                                                         | Greater<br>Vancouver Area,<br>BC | \$21,000+                                                                    | ✓ 2 Years                                      | PW 3.3 for the Undergraduate &<br>Postgraduate No PW for Engineer-<br>ing Foundation Certificate & TESL<br>certificate                                                                                            |
| EMILY<br>CARR<br>UNVESTY                 | Emily Carr University of Art & Design                                   | Vancouver, BC                    | \$26,000+                                                                    | ✓ 2 Years                                      | PW 3.3 for Undergraduate                                                                                                                                                                                          |
| FAIRLEIGH<br>DICKINSON<br>UNIVERSITY     | Fairleigh Dickinson<br>University                                       | Vancouver, BC                    | Bachelor:<br>USD \$28,500+<br>Graduate:<br>USD \$35,000+                     | ✓ 2 Year                                       | PW 3.3 for Bachelor I Graduate<br>PW 3.1 for Pre-University/<br>Pre-Graduate Program                                                                                                                              |
| SFU SINGR PLASER WHITE RAITY             | Fraser International<br>College at Simon Fraser<br>University (NAVITAS) | Greater<br>Vancouver Area,<br>BC | \$35,850+ for<br>UTP II and Asso-<br>ciate Bachelor                          | No<br>Pathway                                  | IELTS 6.0 for Direct Entry                                                                                                                                                                                        |
| Justice Institute BRITISH COLUMBIA       | Justice Institute of BC**                                               | Vancouver, BC                    | \$17,000 -<br>\$18,000+                                                      | ✓ 2 Years                                      |                                                                                                                                                                                                                   |
| KPU                                      | Kwantlen Polytechnic<br>University                                      | Greater<br>Vancouver Area,<br>BC | \$23,500+                                                                    | 2 Years To program start date                  | PW 3.3 for the selected Undergraduate & Postgraduate programs                                                                                                                                                     |
| Langara. THE COLLEGE OF HIGHER LEARNING. | Langara College                                                         | Vancouver, BC                    | \$21,500+                                                                    | No<br>Pathway                                  | IELTS 6.5 or LET                                                                                                                                                                                                  |
| LaSalle College Vancouver                | LaSalle College<br>Vancouver                                            | Vancouver, BC                    | \$16,500 -<br>\$33,000+                                                      | 2 Years To program start date                  | Diplomas: PW 2.2 or Level 13<br>Bachelors: PW 3.2                                                                                                                                                                 |