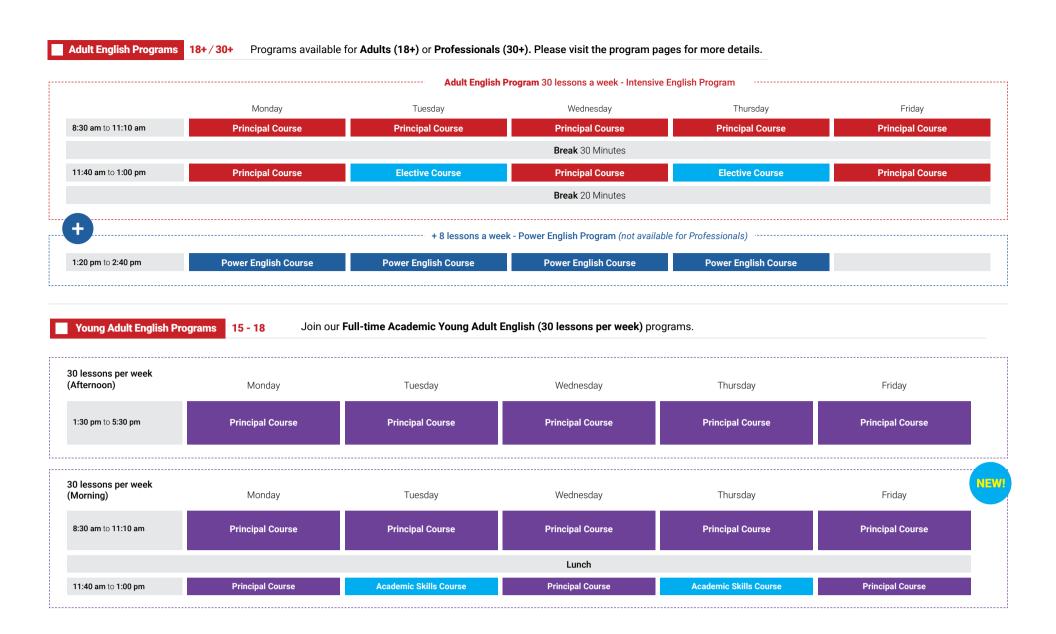

### **Program Schedules**

### **Programs & Courses**

the comfort of your home!

Our 17 levels of English language education are ranked #1 by numerous organization, year after year. With unparalleled diversity and recognition by our university and college partners, there's a perfect place to start for every student.

| English Levels Each English level is 4 weeks               | 1     | 2   | 3           | 4         | 5            | 6      | 7           | 8         | 9            | 10     | 11      | 12      | 13     | 14      | 15      | 16     | 17     |
|------------------------------------------------------------|-------|-----|-------------|-----------|--------------|--------|-------------|-----------|--------------|--------|---------|---------|--------|---------|---------|--------|--------|
| English Bands                                              | Intro | Beg | inner       | Pre-Inter | mediate      | Interm | nediate     | High-Inte | rmediate     | Pre-Ad | lvanced | Adva    | inced  | High-Ac | lvanced | Profic | ciency |
| Principal Courses 26 lessons each week                     |       |     |             |           |              |        |             |           |              |        |         |         |        |         |         |        |        |
| General English                                            | 1     | 2   | 3           | 4         | 5            | 6      | 7           | 8         | 9            |        |         |         |        |         |         |        |        |
| Cambridge English (FCE)                                    |       |     |             |           |              |        |             |           |              | 10     | 11      | 12      | 13     |         |         |        |        |
| Cambridge English (CAE)                                    |       |     |             |           |              |        |             |           |              |        |         |         |        | 14      | 15      |        |        |
| Cambridge English (CPE)                                    |       |     |             |           |              |        |             |           |              |        |         |         |        |         |         | 16     | 17     |
| IELTS Preparation                                          |       |     |             |           |              |        |             | 18        | 19           | I10    | l11     | l12     | l13    | l14     | l15     | l16    | 117    |
| Business English                                           |       |     |             |           |              |        |             |           |              | B10    | B11     | B12     | B13    | B14     | B15     | B16    | B17    |
| University Pathway I                                       |       |     |             |           |              |        |             |           |              | PW 1.1 | PW 1.2  |         |        |         |         |        |        |
| University Pathway II                                      |       |     |             |           |              |        |             |           |              |        |         | PW 2.1  | PW 2.2 |         |         |        |        |
| University Pathway III                                     |       |     |             |           |              |        |             |           |              |        |         |         |        | PW 3.1  | PW 3.2  | PW 3.3 | PW 3.4 |
| Elective Courses* 4 lessons each week                      |       |     |             |           |              |        |             |           |              |        |         |         |        |         |         |        |        |
| Speaking                                                   | 1     | 2   | 3           | 4         | 5            | 6      | 7           | 8         | 9            | 10     | 11      | 12      | 13     | 14      | 15      | 16     | 17     |
| Listening                                                  | 1     | 2   | 3           | 4         | 5            | 6      | 7           | 8         | 9            | 10     | 11      | 12      | 13     | 14      | 15      | 16     | 17     |
| Grammar                                                    |       |     |             | 4         |              | 6      | 7           | 8         |              | 10     | 11      | 12      | 13     | 14      | 15      | 16     | 17     |
| Pronunciation                                              |       |     |             | 4         |              | 6      | 7           | 8         |              | 10     | 11      | 12      | 13     | 14      | 15      | 16     | 17     |
| Vocabulary                                                 |       |     |             |           |              |        |             | 8         | 9            | 10     | 11      | 12      | 13     | 14      | 15      | 16     | 17     |
| Reading                                                    |       |     |             |           |              |        |             | 8         |              | 10     | 11      | 12      | 13     | 14      | 15      | 16     | 17     |
| Writing                                                    |       |     |             |           |              |        |             | 8         |              | 10     | 11      | 12      | 13     | 14      | 15      | 16     | 17     |
| Idioms in English                                          |       |     |             |           |              |        |             | 8         | 9            | 10     | 11      | 12      | 13     | 14      | 15      | 16     | 17     |
| Debate                                                     |       |     |             |           |              |        |             | 8         |              | 10     | 11      | 12      | 13     | 14      | 15      | 16     | 17     |
| Business English                                           |       |     |             |           |              |        |             | 8         |              | 10     | 11      | 12      | 13     | 14      | 15      | 16     | 17     |
| Academic Vocabulary                                        |       |     |             |           |              |        |             |           |              | 10     | 11      | 12      | 13     | 14      | 15      | 16     | 17     |
| Academic Reading                                           |       |     |             |           |              |        |             |           |              | 10     | 11      | 12      | 13     | 14      | 15      | 16     | 17     |
| FCE Exam Practice                                          |       |     |             |           |              |        |             |           |              | 10     | 11      | 12      | 13     |         |         |        |        |
| CAE Exam Practice                                          |       |     |             |           |              |        |             |           |              |        |         |         |        | 14      | 15      |        |        |
| CPE Exam Practice                                          |       |     |             |           |              |        |             |           |              |        |         |         |        |         |         | 16     | 17     |
| IELTS Preparation                                          |       |     |             |           |              |        |             | 8         | 9            | 10     | 11      | 12      | 13     | 14      | 15      | 16     | 17     |
| Academic Skills                                            |       |     |             |           |              |        |             |           |              | 10     | 11      | 12      | 13     | 14      | 15      | 16     | 17     |
| Power English Courses* 8 lessons each week                 |       |     |             |           |              |        |             |           |              |        |         |         |        |         |         |        |        |
| Power Communication                                        | 1     | 2   | 3           | 4         | 5            | 6      | 7           | 8         | 9            | 10     | 11      | 12      | 13     | 14      | 15      | 16     | 17     |
| Everyday English                                           |       |     |             |           |              | 6      | 7           | 8         | 9            | 10     | 11      | 12      | 13     | 14      | 15      | 16     | 17     |
| Power Business                                             |       |     |             |           |              |        |             | 8         | 9            | 10     | 11      | 12      | 13     | 14      | 15      | 16     | 17     |
| Cambridge Exam Preparation                                 |       |     |             |           |              |        |             |           |              | 10     | 11      | 12      | 13     | 14      | 15      | 16     | 17     |
| Power Academic                                             |       |     |             |           |              |        |             | 8         | 9            | 10     | 11      | 12      | 13     | 14      | 15      | 16     | 17     |
| IELTS Preparation                                          |       |     |             |           |              |        |             | 8         | 9            | 10     | 11      | 12      | 13     | 14      | 15      | 16     | 17     |
| English Test Scores Equivalencies with ILAC English Levels | 1     | 2   | 3           | 4         | 5            | 6      | 7           | 8         | 9            | 10     | 11      | 12      | 13     | 14      | 15      | 16     | 17     |
| Cambridge                                                  | Intro |     | KET<br>Pass |           | KET<br>Merit |        | PET<br>Pass |           | PET<br>Merit |        | FCE-C   |         | FCE-A  |         | CAE     |        | CPE    |
| IELTS Level                                                |       |     |             |           | 3+           |        |             |           | 4.5+         |        | 5+      |         | 5.5+   |         |         |        | 7+     |
| CEFR Level                                                 | A1    | A1+ |             | A2        |              | A2+    |             | B1        |              | B1+    |         | B2      |        | C1      |         |        |        |
| CEPT Score                                                 | 0 - 5 | 5-9 |             | 15 - 19   |              | 20 -24 |             | 25 - 29   |              | 30 -34 |         | 35 - 39 |        | 40 - 50 |         |        |        |