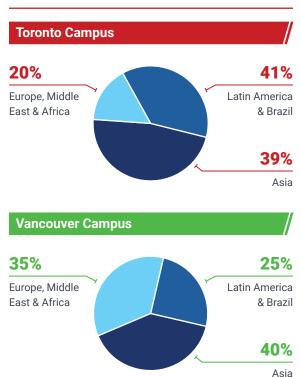

### **Diversity**

ILAC is one of the most diverse language schools in the world. Students come from over 90 countries.

### **Student Diversity**

ILAC welcomes students from more than 90 countries, making it one of the world's most diverse schools to learn English. You will make lifelong friends and truly global connections.

### **Nationalities**